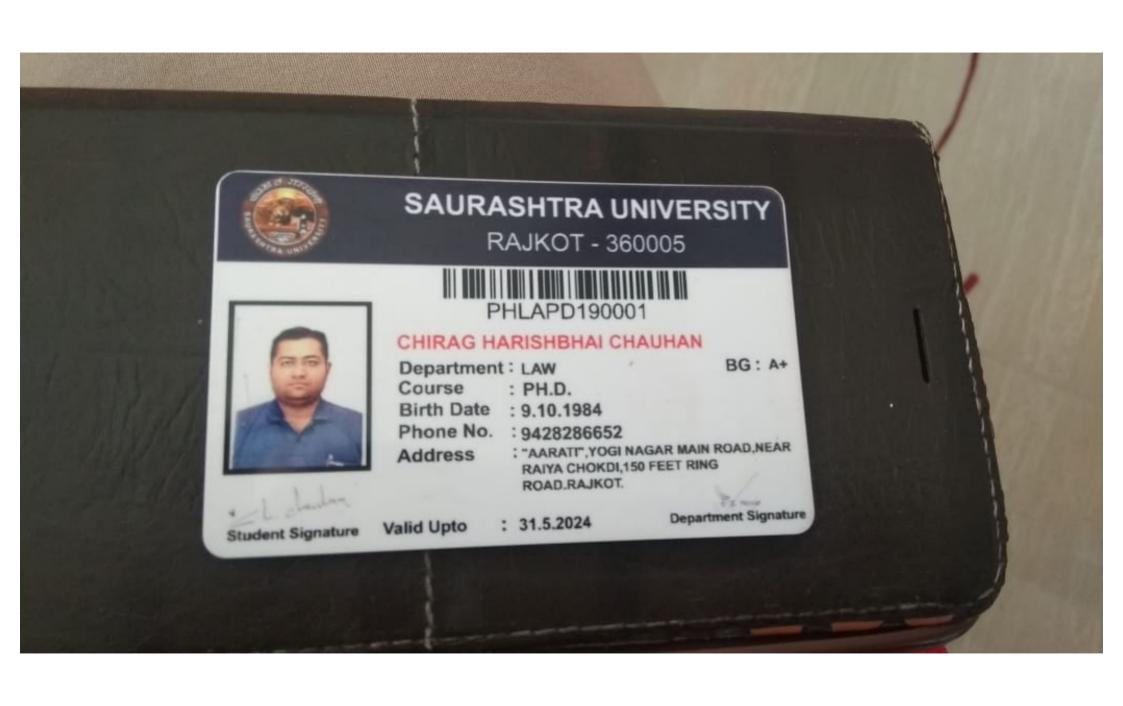

n: 15/01/2019

This is to certify that GOSWAMI ALPESHGIRI UMESHGIRI has been registered as a Ph.D. Scholar under the Supervision/Guidance of DR. Vimal R. Parmar, Principal, K.P. Shah Law College, Sat Rasta, Jamnagar in HUMAN RIGHTS Subject, Faculty of LAW.

The title of his/her thesis is A SOCIO LEGAL STUDY OF JUVENILE IN GUJARAT STATE (WITH REFERENCE TO HUMAN RIGHTS AND LAWS)

Accordingly, he/she is entitle to submit his/her thesis after completion of (Minimum standards and procedure for Award of Ph.D. Degree) Regulations, 2016 from the date of registration as per provisions contained in the ordinances and rule of the university pertaining to award of the Degree of Ph.D.

AND INTENDING TO FINISH HIS WORK IN THE MONTH OF

(Month & Year of Submission of thesis July 2021)

Date: 08/08/2019



Phone No.: 2578501 : (0281) 2586983









#### SAURASHTRA UNIVERSITY સૌ રાષ્ટ્ર યુનિવર્સિટી

Ph.D. ૨જીસ્ટ્રેશન પત્ર

ને પીજીટીઆર/પીએચ.કી.૨જી./2394/૨૦૧૮

પી.જી.ટી.આર. વિભાગ dl.20/09/2096

HERMA NIRMAL ASHOKBHAI "SHAKTI KTUPA", 19/12, SHAKTI SOCIETY, SANKT KABIR ROAD, **RAJKOT-360003** 

DR. K.P.JOSHIPURA DEPARTMENT OF LAW

To, HEAD DEPARTMENT OF LAW

વિષય :- પીએચ.ડી. સંશોધનકાર્ય અંગે નોંધણી કરવા બાબત

ઉપર્યુકત વિષય ૫૨ત્વે જણાવવાનું કે, આ યુનિવર્સિટીમાં LAW વિદ્યાશાખાના LAW વિષયમાં DR. K.P.JOSHIPURA માર્ગદર્શન હેઠળ પીએચ.ડી.ના વિદ્યાર્થી તરીકે નોંધણી કરવા અંગેની ભવનના અધ્યક્ષશ્રીની ભલામણ સાથેની HERMA NIRMAL ASHOKBHAI ની ચૂ૨જી અન્વયે પીએચ.ડી.ના સંશોધન કાર્ય અંગે HERMA NIRMAL ASHOKBHAI નીનોંધણી તેઓની અરજીમાં દર્શાવેલ શિર્ષક હેઠળ સંશોધનકાર્ય કરવા અંગ 01-01-2018 થી કરવામાં આવે છે અને તેનુ નો